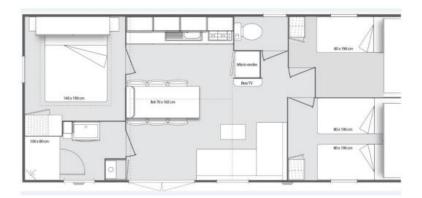

### **INVENTORY CHALET**

# Living room:

- ·Sit- and dining area
- •5 high dining chairs
- •TV

### Kitchen:

- Open kitchen
- •4 hob gas cooker
- Microwave
- •Refrigerator with freezer
- Coffee machine
- Cookware, cutlery and crockery
- Service package

### **Bedrooms**

- •One bedroom with a double bed
- •One bedroom with two single beds
- •One bedroom with a single bed
- •Beds provide with duvets and pillows
- •Opportunity to place a baby cot

## Sanitary:

- Shower
- •Washbasin
- Separate Toilet