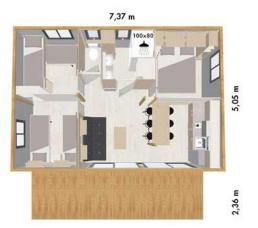

## **INVENTORY PREMIUM LODGE 6**

#### Living room:

Sitting area with sofaDining table with six high stoolsTV

### Kitchen:

- •Dish washer
- •Open kitchen
- •4 hob gas cooker
- Microwave
- •Refrigerator with freezer
- •Nespresso coffee machine (cups)
- •Cookware, cutlery and crockery
- •Service package including: sponge, dish brush, two dishwasher tablets, toilet roll, matches, garbage bag and two dish cloths
- •Water kettle
- •Toaster

### Bed rooms

- •One bedroom with two single beds
- •One bedroom with a bunk bed
- •One bedroom with a double bed
- •Beds equipped with duvets and pillows

•Shower •Two wash basins •Separate toilet

### Other:

- •WiFi
- Heater in each room
- •Veranda with garden furniture
- •Pet-free
- Non-smoking
- •Possibility of adding a high chair
- •Possibility of adding a cot