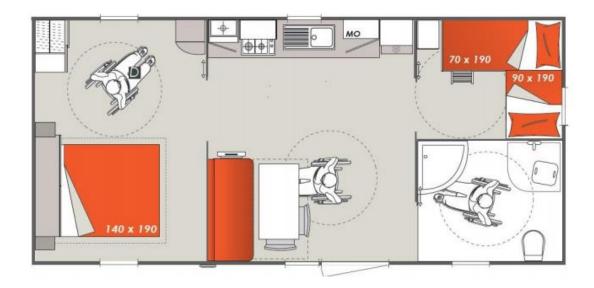

## **INVENTORY SUNHOME M4**

## Living room:

- •Wheelchair accessible sit- and dining area
- •TV

## Kitchen:

- Open kitchen
- •4 hob gas cooker
- Microwave
- •Refrigerator with freezer
- Coffee machine
- Cookware, cutlery and crockery
- Service package

# Sanitary

- Shower and toilet
- •Washbasin

## **Bedrooms**

- •1 bedroom with a double bed (46 cm high), 1 guest room with a single bed and a high sleeper for kids till 10 years.
- •Beds provide with duvets and pillows
- Opportunity to place a baby cot